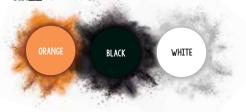

# SPECIAL EFFECT SPRAY CHALK



### SPRAY CHALK SHIMMER KIT- 6 0Z

- WATCH YOUR CREATIONS SPARKLE IN THE SUN
- · BEST WHEN USED ON A FLAT SURFACE LIKE ASPHALT OR CONCRETE
- · SPARKLE COLORS INCLUDE: COTTON CANDY PINK, MINT GREEN, POWDER BLUE, WHITE ICING



#### SPRAY CHALK 3D PATRIOTIC KIT - 6 0Z

- WATCH YOUR DESIGNS COME TO LIFE IN 3D
- $\cdot$  SPRAY ON WET OVER WET TO MIX YOUR OWN COLOR
- · INCLUDES 2 SETS OF 3D GLASSES AND BOLD COLORS: RED, WHITE AND BLUE

#### PRIMARY SPRAY CHALK - 4 COLOR SET





## HALLOWEEN SPRAY CHALK - 3 COLOR SET





## PATRIOTIC SPRAY CHALK - 3 COLOR SET





# PASTEL SPRAY CHALK - 4 COLOR SET





| ltem#  | Size | Item Description                                   | UPC           | Case Pack |
|--------|------|----------------------------------------------------|---------------|-----------|
| 349948 | 6oz  | Shimmer Spray Chalk- 4 color set                   | 020066 446499 | 4         |
| 350829 | 6oz  | 3D Patriotic Spray Chalk- 3 color set w/3D glasses | 020066 449070 | 4         |
| 358643 | 6oz  | Primary Spray Chalk- 4 color set                   | 020066 466879 | 4         |
| 342066 | 6oz  | Halloween Spray Chalk – 3 color set                | 020066 432584 | 4         |
| 316289 | 6oz  | Patriotic Spray Chalk – 3 color set                | 020066 348151 | 4         |
| 333618 | 12oz | Pat