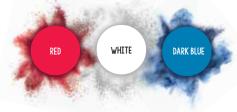

#### SPRAY CHALK 3D PATRIOTIC KIT - 6 0Z

- WATCH YOUR DESIGNS COME TO LIFE IN 3D
- $\cdot$  SPRAY ON WET OVER WET TO MIX YOUR OWN COLOR
- · INCLUDES 2 SETS OF 3D GLASSES AND BOLD COLORS: RED, WHITE AND BLUE

## PATRIOTIC SPRAY CHALK - 3 COLOR SET