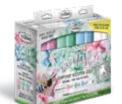

#### SPRAY CHALK 3D PATRIOTIC KIT - 6 0Z

- WATCH YOUR DESIGNS COME TO LIFE IN 3D
- $\cdot$  SPRAY ON WET OVER WET TO MIX YOUR OWN COLOR
- · INCLUDES 2 SETS OF 3D GLASSES AND BOLD COLORS: RED, WHITE AND BLUE