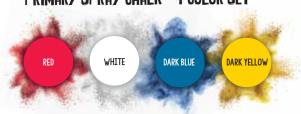

# SPECIAL EFFECT SPRAY CHALK



### SPRAY CHALK SHIMMER KIT- 6 0Z

- WATCH YOUR CREATIONS SPARKLE IN THE SUN
- · BEST WHEN USED ON A FLAT SURFACE LIKE ASPHALT OR CONCRETE
- · SPARKLE COLORS INCLUDE: COTTON CANDY PINK, MINT GREEN, POWDER BLUE, WHITE ICING



#### SPRAY CHALK 3D PATRIOTIC KIT - 6 0Z

- WATCH YOUR DESIGNS COME TO LIFE IN 3D
- $\cdot$  SPRAY ON WET OVER WET TO MIX YOUR OWN COLOR
- · INCLUDES 2 SETS OF 3D GLASSES AND BOLD COLORS: RED, WHITE AND BLUE

#### PRIMARY SPRAY CHALK - 4 COLOR SET





## HALLOWEEN SPRAY CHALK - 3 COLOR SET





## PATRIOTIC SPRAY CHALK - 3 COLOR SET





# PASTEL SPRAY CHALK - 4 COLOR SET





| ltem#  | Size | Item Description                                   | UPC           | Case Pack |
|--------|------|----------------------------------------------------|---------------|-----------|
| 349948 | 6oz  | Shimmer Spray Chalk- 4 color set                   | 020066 446499 | 4         |
| 350829 | 6oz  | 3D Patriotic Spray Chalk- 3 color set w/3D glasses | 020066 449070 | 4         |
| 358643 | 6oz  | Primary Spray Chalk- 4 color set                   | 020066 466879 | 4         |
| 342066 | 6oz  | Halloween Spray Chalk – 3 color set                | 020066 432584 | 4         |
| 316289 | 6oz  | Patriotic Spray Chalk – 3 color set                | 02006