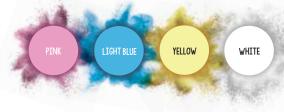

# PASTEL SPRAY CHALK - 4 COLOR SET

| ltem#  | Size | Item Description                                   | UPC           | Case Pack |
|--------|------|----------------------------------------------------|---------------|-----------|
| 349948 | 6oz  | Shimmer Spray Chalk- 4 color set                   | 020066 446499 | 4         |
| 350829 | 6oz  | 3D Patriotic Spray Chalk- 3 color set w/3D glasses | 020066 449070 | 4         |
| 358643 | 6oz  | Primary Spray Chalk- 4 color set                   | 020066 466879 | 4         |
| 342066 | 6oz  | Halloween Spray Chalk – 3 color set                | 020066 432584 | 4         |
| 316289 | 6oz  | Patriotic Spray Chalk – 3 color set                | 020066 348151 | 4         |
| 333618 | 12oz | Patriotic Spray Chalk – 3 color set                | 020066 386429 | 4         |
| 306006 | 6oz  | Pastel Spray Chalk- 4 color set                    | 020066 331825 | 4         |
| 328468 | 12oz | Pastel Spray Chalk- 4 color set                    | 020066 377625 | 4         |