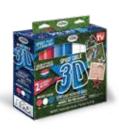

# SPECIAL EFFECT SPRAY CHALK



### SPRAY CHALK SHIMMER KIT- 6 0Z

- WATCH YOUR CREATIONS SPARKLE IN THE SUN
- · BEST WHEN USED ON A FLAT SURFACE LIKE ASPHALT OR CONCRETE
- · SPARKLE COLORS INCLUDE: COTTON CANDY PINK, MINT GREEN, POWDER BLUE, WHITE ICING



#### SPRAY CHALK 3D PATRIOTIC KIT - 6 0Z

- WATCH YOUR DESIGNS COME TO LIFE IN 3D
- $\cdot$  SPRAY ON WET OVER WET TO MIX YOUR OWN COLOR
- · INCLUDES 2 SETS OF 3D GLASSES AND BOLD COLORS: RED, WHITE AND BLUE

#### PRIMARY SPRAY CHALK - 4 COLOR SET





## HALLOWEEN SPRAY CHALK - 3 COLOR SET





## PATRIOTIC SPRAY CHALK - 3 COLOR SET





# PASTEL SPRAY CHALK - 4 COLOR SET





| ltem#  | Size | Item Description                                   | UPC           | Case Pack |
|--------|------|----------------------------------------------------|---------------|-----------|
| 349948 | 6oz  | Shimmer Spray Chalk- 4 color set                   | 020066 446499 | 4         |
| 350829 | 6oz  | 3D Patriotic Spray Chalk- 3 color set w/3D glasses | 020066 449070 | 4         |
| 358643 | 6oz  | Pri