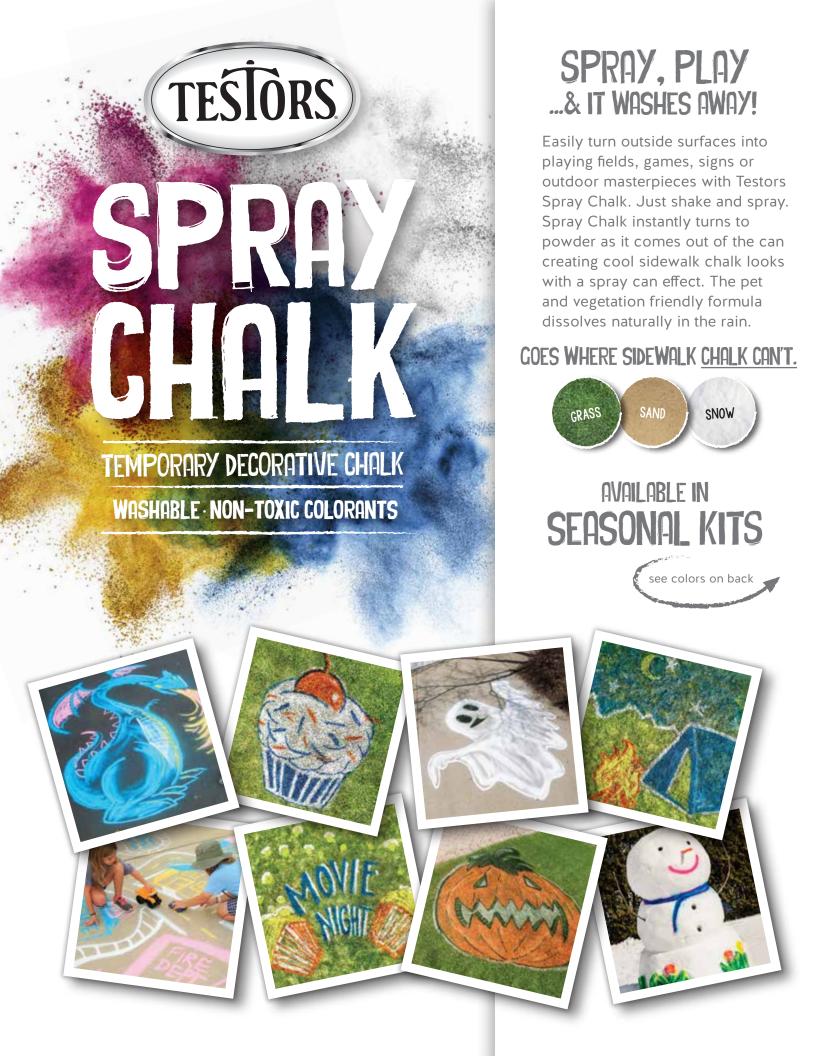

### SPRAY CHALK SHIMMER KIT- 6 0Z

- WATCH YOUR CREATIONS SPARKLE IN THE SUN
- · BEST WHEN USED ON A FLAT SURFACE LIKE ASPHALT OR CONCRETE
- · SPARKLE COLORS INCLUDE: COTTON CANDY PINK, MINT GREEN, POWDER BLUE, WHITE ICING